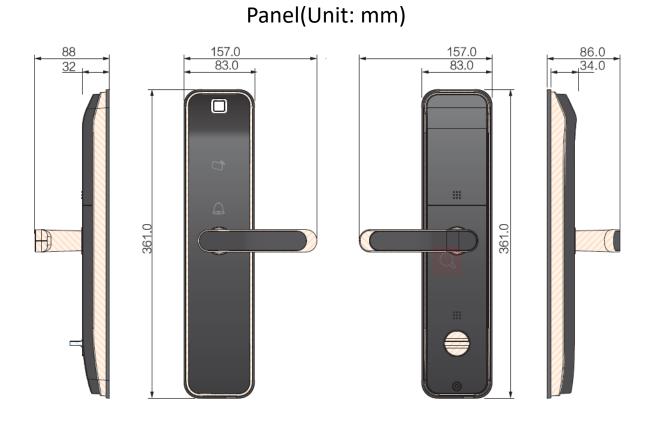

## Anti Peeping Password

You can add any number before and after the effective password when necessary.





Garbled Input



Correct Input



Garbled Input















#### A Full Range of Professional Tests

More Durable, More Reliable

**12**-Month Battery Life

**300,000** Times of Fingerprint Reading Test

**100,000** Times of Handle Turning Test

**96** Hours of Salt Spray Test

-10°C - 55°C Working Temperature

< 4.8V Low Power Alert

### Secure Structure and Exquisite Craft



Ergonomic Design



One-Piece Panel Design



Built-in Doorbell



Matte texture frame & handle



In-Mould Lamination (IML) technology



zinc alloy one-piece design



# Easy to Use for Every Family Member









The Elder

Friends, relatives and nannies



### **K2** Dimension



#### Lock Body(Unit: mm)





# **K2** Specification

| l | Name                 | Imou K2 Smart Lock     | Power               | 4*1.5V "AA" battery<br>Micro USB(Emergency) |
|---|----------------------|------------------------|---------------------|---------------------------------------------|
|   | Model                | K2                     | Low Battery Warning | < DC4.8V                                    |
| l | Door Thickness       | 45-95mm (customizable) | Battery Life        | 12 months (10 units/D)                      |
| ( | Card Capacity        | 50                     | Product Standard    | GA701-2007                                  |
| I | Password Capacity    | 50                     | Working Temperature | -10~+55°C                                   |
| 1 | Finger