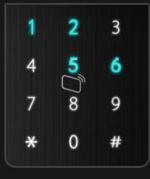

## Anti Peeping Password

You can add any number before and after the effective password when necessary.

Garbled Input

Correct Input

Garbled Input