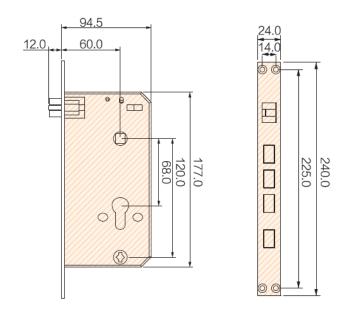

i Peeping Password

You can add any number before and after the effective password when necessary.





Garbled Input



Correct Input



Garbled Input















#### A Full Range of Professional Tests

More Durable, More Reliable

**12**-Month Battery Life

**300,000** Times of Fingerprint Reading Test

**100,000** Times of Handle Turning Test

**96** Hours of Salt Spray Test

-10°C - 55°C Working Temperature

< 4.8V Low Power Alert

### Secure Structure and Exquisite Craft



Ergonomic Design



One-Piece Panel Design



Built-in Doorbell



Matte texture frame & handle



In-Mould Lamination (IML) technology



zinc alloy one-piece design



# Easy to Use for Every Family Member









The Elder

Friends, relatives and nannies



### **K2** Dimension



#### Lock Body(Unit: mm)





# **K2** Specification

| l | Name                 | Imou K2 Smart Lock     | Power               | 4*1.5V "AA" battery<br>Micro USB(Emergency) |
|---|----------------------|------------------------|---------------------|---------------------------------------------|
|   | Model                | K2                     | Low Battery Warning | < DC4.8V                                    |
| l | Door Thickness       | 45-95mm (customizable) | Battery Life        | 12 months (10 units/D)                      |
| ( | Card Capacity        | 50                     | Product Standard    | GA701-2007                                  |
| I | Password Capacity    | 50                     | Working Temperature | -10~+55°C                                   |
| 1 | Fingerprint Capacity | 50