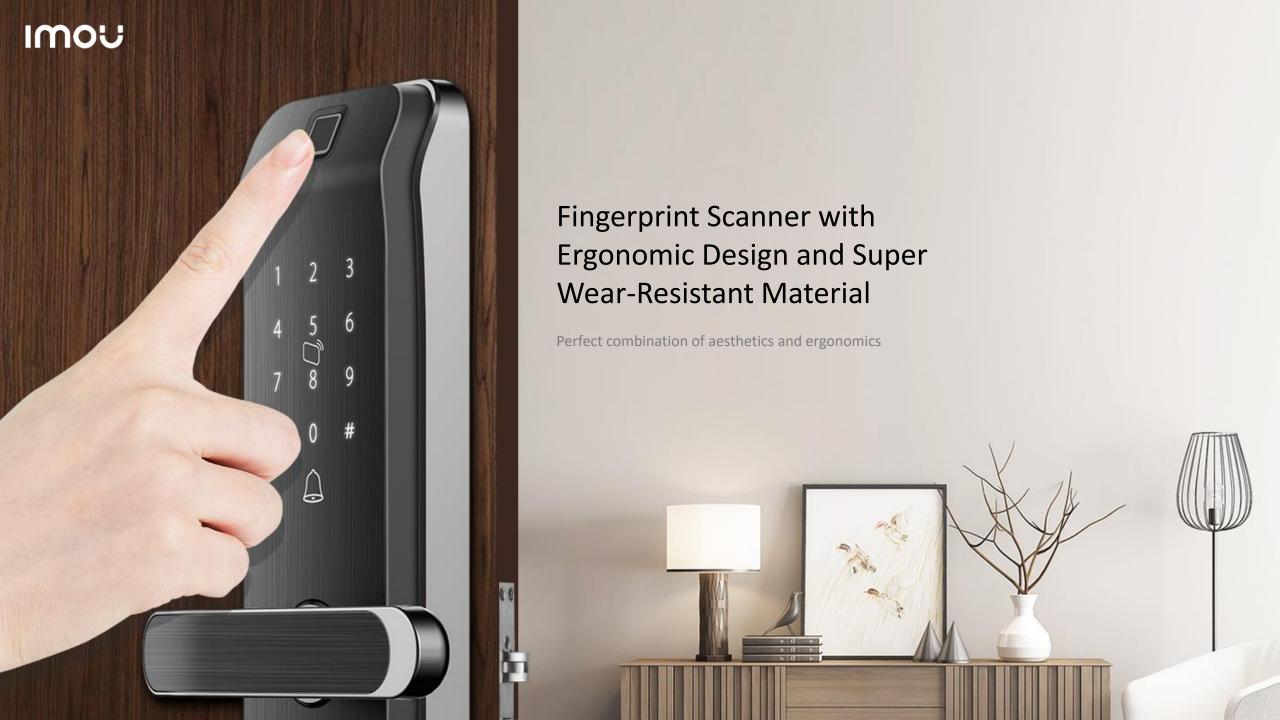

### Secure Structure and Exquisite Craft

Ergonomic Design

One-Piece Panel Design

Built-in Doorbell

Matte texture frame & handle

In-Mould Lamination (IML) technology

zinc alloy one-piece design