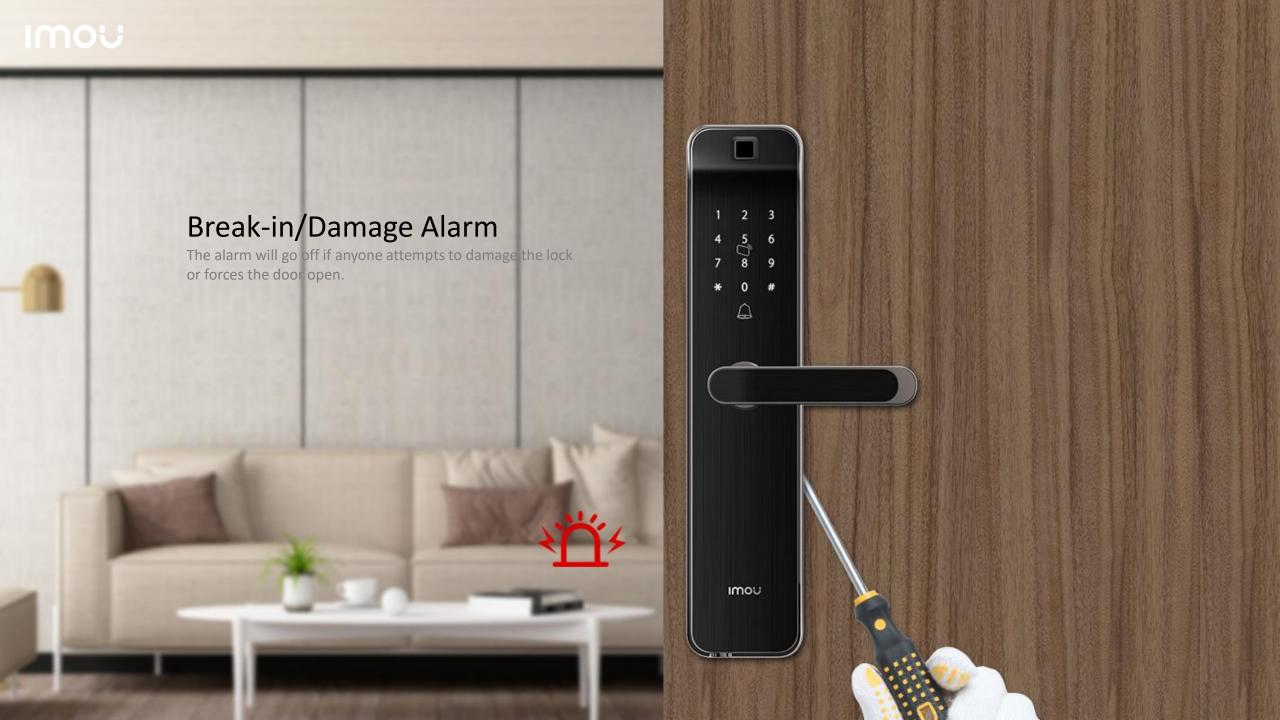

### Secure Structure and Exquisite Craft

Ergonomic Design

One-Piece Panel Design

Built-in Doorbell

Matte texture frame & handle

In-Mould Lamination (IML) technology

zinc alloy one-piece design