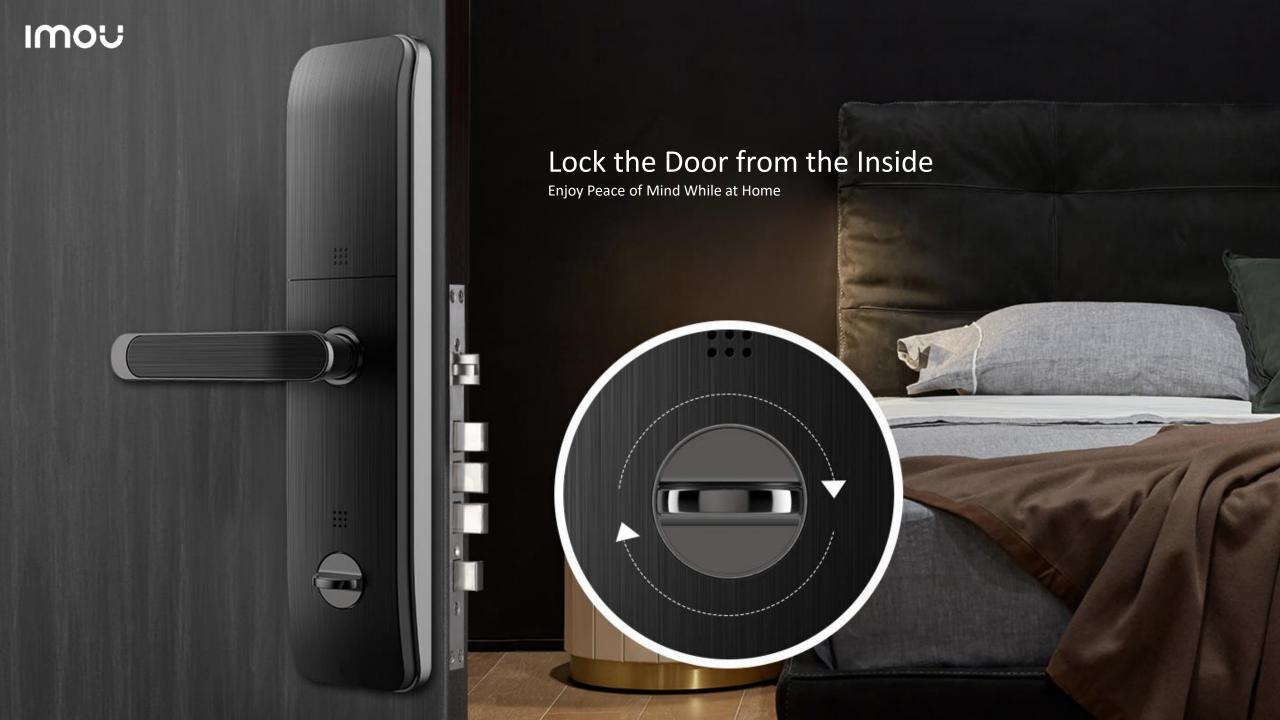

# Easy to Use for Every Family Member

The Elder

Friends, relatives and nannies