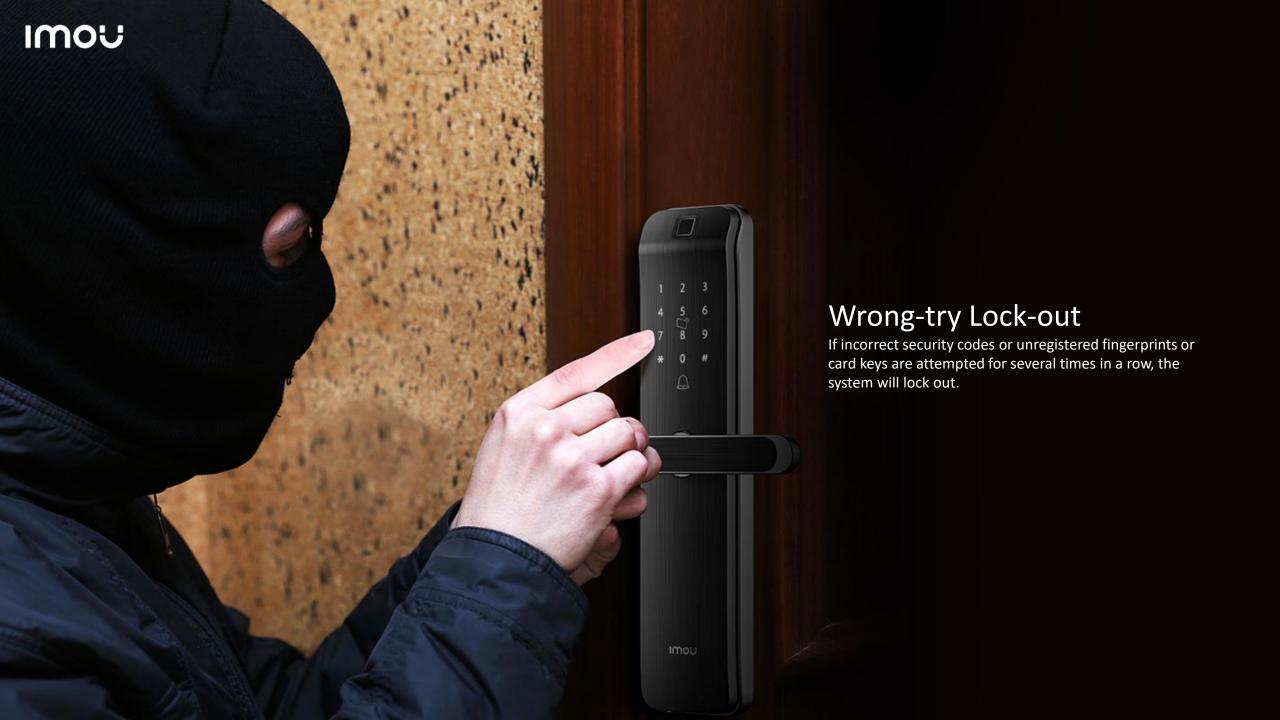

## Anti Peeping Password

You can add any number before and after the effective password when necessary.





Garbled Input



Correct Input



Garbled Input















#### A Full Range of Professional Tests

More Durable, More Reliable

**12**-Month Battery Life

**300,000** Times of Fingerprint Reading Test

**100,000** Times of Handle Turning Test

**96** Hours of Salt Spray Test

-10°C - 55°C Working Temperature

< 4.8V Low Power Alert

### Secure Structure and Exquisite Craft



Ergonomic Design



One-Piece Panel Design



Built-in Doorbell



Matte texture frame & handle



In-Mould Lamination (IML) technology



zinc alloy one-piece design



# Easy to Use for Every Family Member









The Elder

Friends, relatives and nannies



### **K2** Dimension



#### Lock Body(Unit: mm)





# **K2** Specification

| l | Name                 | Imou K2 Smart Lock     | Power               | 4*1.5V "AA" battery<br>Micro USB(Emergency) |
|---|