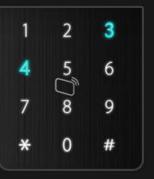

## Anti Peeping Password

You can add any number before and after the effective password when necessary.

Garbled Input

Correct Input

Garbled Input