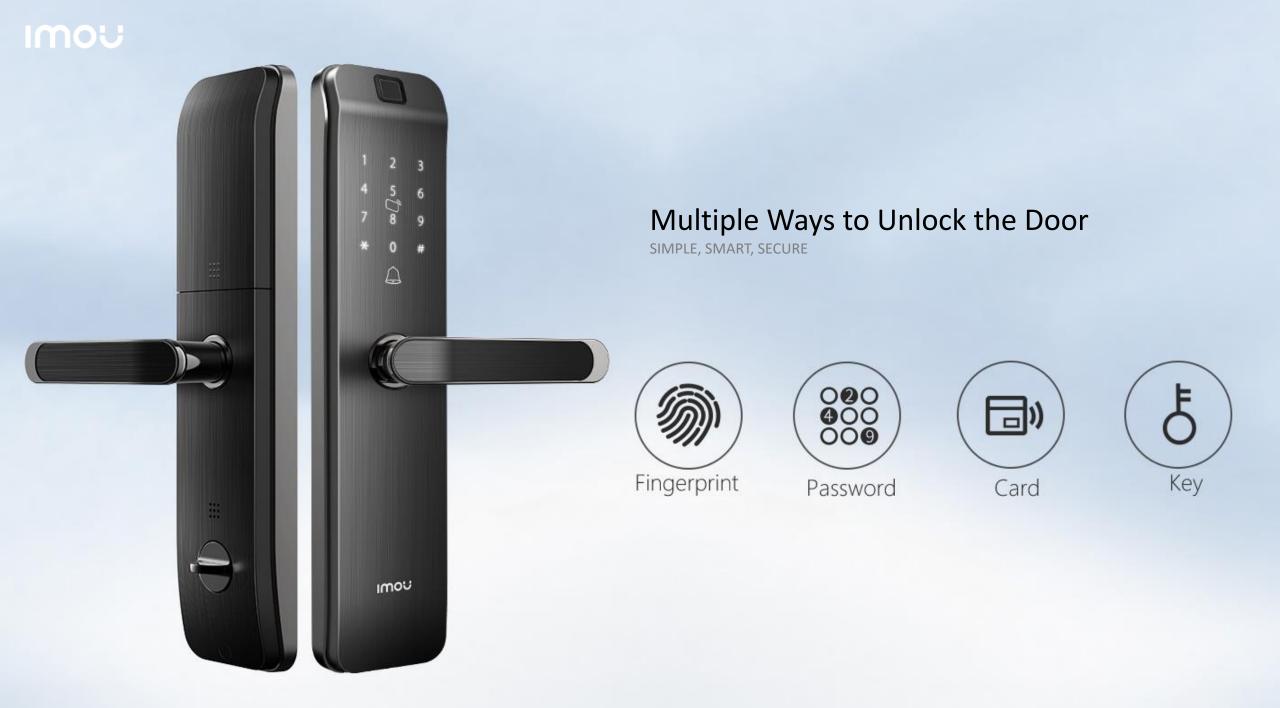

## Anti Peeping Password

You can add any number before and after the effective password when necessary.





Garbled Input



Correct Input



Garbled Input















#### A Full Range of Professional Tests

More Durable, More Reliable

**12**-Month Battery Life

**300,000** Times of Fingerprint Reading Test

**100,000** Times of Handle Turning Test

**96** Hours of Salt Spray Test

-10°C - 55°C Working Temperature

< 4.8V Low Power Alert

### Secure Structure and Exquisite Craft



Ergonomic Design



One-Piece Panel Design



Built-in Doorbell



Matte texture frame & handle



In-Mould Lamination (IML) technology



zinc alloy one-piece design



# Easy to Use for Every Family Member









The Elder

Friends, relatives and nannies



### **K2** Dimension



#### Lock